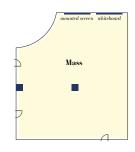

| Meeting<br>Room | Dismensions<br>(LxWxH) | Area<br>(sq.ft) | Theater | Schoolroom | Conference | U-Shape | Reception | Banquet |
|-----------------|------------------------|-----------------|---------|------------|------------|---------|-----------|---------|
| Mass            | 40x30x10               | 1200            | 45      | -          | 25         | 20      | 45        | 45      |
| Abel            | 21x12x10               | 357             | 15      | 15         | 12         | 12      | -         | -       |
| Cain            | 21x12x10               | 252             | -       | -          | 10         | -       | -         | -       |
| Eden            | 33x24x-10              | 792             | 40      | 30         | 24         | 28      | 50        | -       |