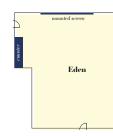

| Meeting<br>Room | Dismensions<br>(LxWxH) | Area<br>(sq.ft) | Theater | Schoolroom | Conference | U-Shape | Reception | Banquet |
|-----------------|------------------------|-----------------|---------|------------|------------|---------|-----------|---------|
| Mass            | 40x30x10               | 1200            | 45      | -          | 25         | 20      | 45        | 45      |
| Abel            | 21x12x10               | 357             | 15      | 15         | 12         | 12      | -         | -       |
| Cain            | 21x12x10               | 252             | -       | -          | 10         | -       | -         | -       |
| Eden            | 33x24x-10              | 792             | 40      | 30         | 24         | 28      | 50        | -       |