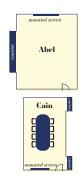

## **Meetings & Events:**

High on style and function, The Saint is made for chic events that require an unorthodox backdrop. The perfect choice for small corporate meetings, gatherings, or social celebrations. With nearly 3,000 square feet of space across four venues, we can accommodate groups of up to 45 people.

| Meeting<br>Room | Dismensions<br>(LxWxH) | Area<br>(sq.ft) | Theater | Schoolroom | Conference | U-Shape | Reception | Banquet |
|-----------------|------------------------|-----------------|---------|------------|------------|---------|-----------|---------|
| Mass            | 40x30x10               | 1200            | 45      | -          | 25         | 20      | 45        | 45      |
| Abel            | 21x12x10               | 357             | 15      | 15         | 12         | 12      | -         | -       |
| Cain            | 21x12x10               | 252             | -       | -          | 10         | -       | -         | -       |
| Eden            | 33x24x-10              | 792             | 40      | 30         | 24         | 28      | 50        | -       |